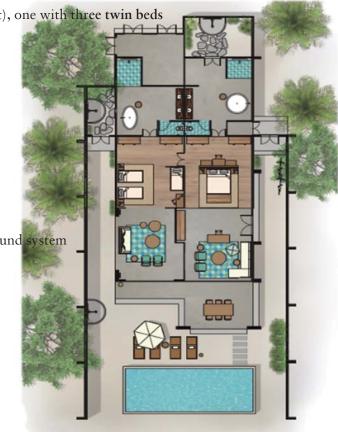

## Family Two Bedroom Beach House:

Ideal for families or a group of friends, beach lovers or privacy seekers alike, the spacious and very intimate 600 sqm 2 Bedroom Beach Houses offering shady lounging spots within the lush garden, a large courtyard with swinging hammocks, a generous outdoor terrace that is ideal for al fresco dining and your very own fresh water pool. The interiors are contemporary and sleek, with 2 separate air-conditioned bedrooms and 2 en -suite bathrooms offering direct access to the beach and the ocean and come with a 42 inch flat-screen TV and satellite channels, two indoor living room areas with sofa and work desk, a MiniBar and in- and outdoor showers.

## Facilities:-

• Two separated bedrooms, one with kind size bed (7ft x 7ft), one with three twin beds

- Cotton linens & towels
- Two luxurious bathrooms
- Outdoor bathroom & rain shower
- PRIVATE FRESH WATER POOL
- Private fresh water pool
- Hair dryer
- Overhead fans
- Garden hammock
- Direct beach access
- Air conditioning
- Entertainment system
- Blu-ray & HD DVD player
- 42 Inch TV with satellite channels and Bose surround sound system
- IDD Telephone & complimentary high speed WiFi
- In-room safe
- I-pads & docking station
- Private Bar
- 600 Square meters