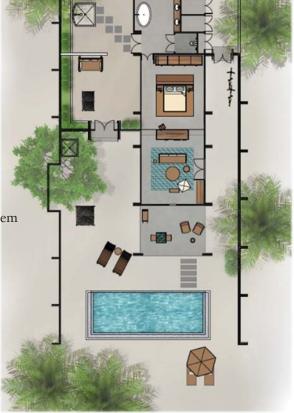

## Beach House 1 Bedroom:

Surrounded by lavish tropical greenery while just a few steps away from the beach and the ocean, the 1 Bedroom Beach Houses are lush, verdant retreats for beach lovers and privacy seekers alike. Featuring your own private courtyard with swinging hammocks, an outdoor dining area and a full size swimming pool, the contemporary and sleek air-conditioned 450 sqm beach houses come with a 42 inch flat-screen TV and satellite channels, an indoor living room area with sofa and work desk, a MiniBar, in- and outdoor showers and a bathroom with bath tub.