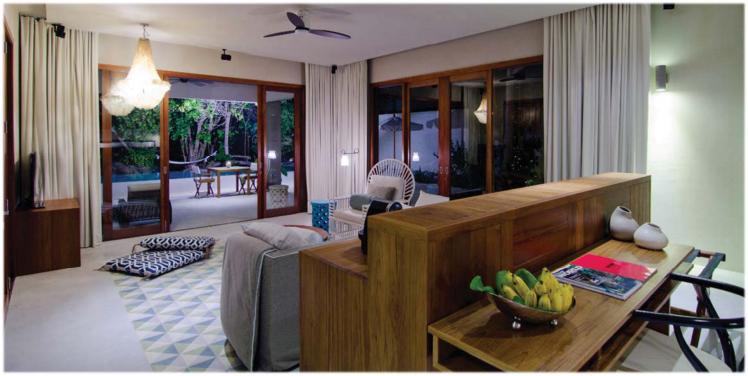

## Beach House 1 Bedroom:

Surrounded by lavish tropical greenery while just a few steps away from the beach and the ocean, the 1 Bedroom Beach Houses are lush, verdant retreats for beach lovers and privacy seekers alike. Featuring your own private courtyard with swinging hammocks, an outdoor dining area and a full size swimming pool, the contemporary and sleek air-conditioned 450 sqm beach houses come with a 42 inch flat-screen TV and satellite channels, an indoor living room area with sofa and work desk, a MiniBar, in- and outdoor showers and a bathroom with bath tub.

## Facilities:-

- Super king size bed (7ft x 7ft)
- Cotton linens & towels
- Luxurious bathrooms
- Outdoor bathroom & rain shower
- Private fresh water pool
- Hair dryer
- Overhead fans
- Garden Hammock
- Direct beach access
- Air conditioning
- Entertainment system
- Blu-ray & HD DVD player
- 42 Inch TV with satellite channels and Bose surround sound system
- IDD Telephone & complimentary high speed WiFi
- In-room safe
- I-pads & docking station
- Private Bar
- 450 Square meters
- •